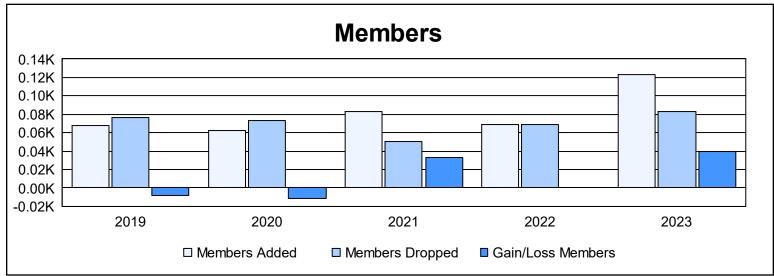

District 130 As of June 2023 Cumulative

| Year      | New<br>Clubs | Dropped<br>Clubs | Gain/<br>Loss<br>Clubs | New<br>Members | Charter<br>Members | Reinstate<br>Members | Transfer<br>Members | Total<br>Member<br>Added | Total<br>Members<br>Dropped | Gain/<br>Loss<br>Members |
|-----------|--------------|------------------|------------------------|----------------|--------------------|----------------------|---------------------|--------------------------|-----------------------------|--------------------------|
| 2018-2019 | 1            | 2                | -1                     | 48             | 20                 | 0                    | 0                   | 68                       | 76                          | -8                       |
| 2019-2020 | 0            | 0                | 0                      | 58             | 3                  | 1                    | 0                   | 62                       | 73                          | -11                      |
| 2020-2021 | 1            | 1                | 0                      | 51             | 30                 | 0                    | 2                   | 83                       | 50                          | 33                       |
| 2021-2022 | 1            | 1                | 0                      | 42             | 23                 | 0                    | 4                   | 69                       | 69                          | 0                        |
| 2022-2023 | 2            | 0                | 2                      | 59             | 49                 | 13                   | 2                   | 123                      | 83                          | 40                       |
| Average   | 1            | 1                | 0                      | 52             | 25                 | 3                    | 2                   | 81                       | 70                          | 11                       |